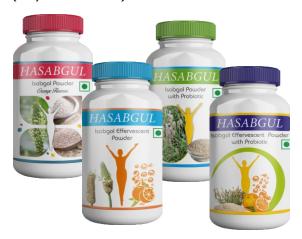

# HASABGUL

(Psyllium Fibre)

Psyllium is a type of fiber commonly used as a gentle, bulkforming laxative. It helps in maintain blood sugar, reduces blood pressure, detoxifying the body, weight loss, cholesterol reduction.

We prepare Psyllium with different combinations, to make it more effective.

- Psyllium Powder
- Psyllium with Effervescent
- Psyllium with Probiotic
- Psyllium with Effervescent and Probiotic