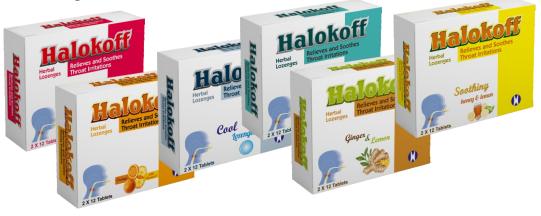

# **HALOKOFF**

(Herbal Lozenges)

Medicated Herbal Lozenges for Cough and Cold.

- Menthol Flavour
- Orange with Vitamin C
- Ginger & Lemon
- Honey & Lemon
- Cerise Noire