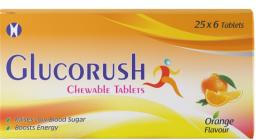

# **GLUCORUSH CHEWABLE TABLETS**

GLUCORUSH is the primary fuel used by most cells in the body to generate the energy that is needed to carry out cellular functions. When glucose levels fall to hypoglycemia levels, cells cannot function normally, and symptoms develop such as nervousness, cool skin, headache, confusion, convulsions, or coma. Ingested glucose is absorbed directly in the blood glucose level.

- Provide Instant physical energy.
- Improve mental concentration.
- Rich in taste with Orange flavor.
- Convenient to carry and take when needed.

Packing style: 10tabs in a tube.

| NUTRITIONAL INFORMATION PER 100 G<br>OF THE PRODUCT (Approximate value) |         |  |
|-------------------------------------------------------------------------|---------|--|
| Energy                                                                  | 380Kcal |  |
| Total Carbohydrate                                                      | 95g     |  |
| of which added sugar                                                    | 50g     |  |
| Fat                                                                     | 0g      |  |
| Protein                                                                 | 0g      |  |
| Calcium                                                                 | 180mg   |  |
| Sodium                                                                  | 90mg    |  |
| Phosphorus                                                              | 80mg    |  |
| Vitamin C                                                               | 30mg    |  |
| Iron                                                                    | 5mg     |  |
| Vitamin D                                                               | 660111  |  |