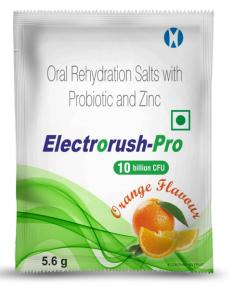

# **ELECTRORUSH-PRO**

ORS with Probiotic and Zinc

ORS enriched with probiotic and zinc supplementation is a new intervention for treating diarrhea episodes. This product helps in recovering the loss of electrolytes and starts the treatment of balancing our flora gut. Probiotic helps in reducing the effect of antibiotic Medicines. Zinc reduces the duration and severity of diarrhea.

#### Benefits:

- S.Boulardii helps in reducing the duration of diarrhea in children with persistent diarrhea.
- L.Rhamnosus helps in boosting immunity-Bacillus clausii treats diarrhea without caring and adverse effects.
- Probiotic helps in maintaining there flora of gut
- Zinc plays the role of regaining of lost electrolytes.

Packing size - 5.6 gm sachet.