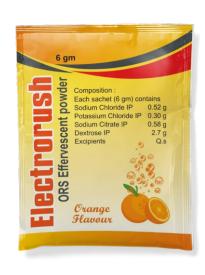

# **ELECTRORUSH**

(ORS Effrevescent)

O.R.S Effervescent contain a scientifically balanced formula of glucose, electrolytes and essential minerals which helps you stay hydrated. It is a premium product with much better taste.

- Convenience and speed
- Quick disintegration time
- Completely dissolves, no remaining residues
- Great taste: Orange Flavour

Packing: 6 gm Sachet.