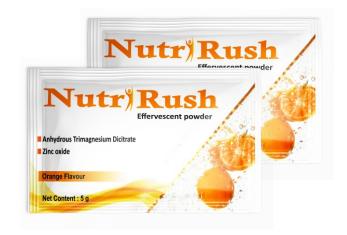

# **NUTRIRUSH**

Anhydrous Trimagnesium Dicitrate and Zinc oxide effervescent powder

It helps to Balance the Nervous System, Contributes to give Vitality and Energy to your body.

Pack: 5 gm sachet