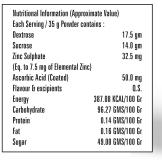

# DR. FIZZO

Dr. Fizzo is a fruit salt effervescent compounds made up of organic acids such as- citric acid and **salts** such as sodium bicarbonate, sodium carbonate in combination with added flavouring and sugar.

#### Packing Style:

Primary packing: 5 gm sachet.

Flavour- Regular, Lemon, Orange and Cola.

| Composition :                               |
|---------------------------------------------|
| Nimbu satva (Citrus madica)41.80%,          |
| Sajjikhar (Sodium bicarbonate)58.20%,       |
| Excipients:Q.S.                             |
| Sucralose (Sweetner),                       |
| Colour sunset yellow FCF, Flavour (Orange). |
|                                             |