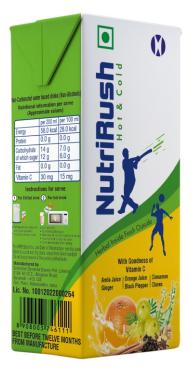

# **NUTRIRUSH HOT & COLD**

Hot & Cold Kadha for Immunity Booster

It is a drink with Natural Amla Juice, Natural Spices, Orange Juice. Cinnamon, Ginger, Black Pepper and Cloves. An Innovative drink with natural vitamin c along with Haldi/ turmeric powder, Mint extract, Black Salt. NutriRush is reflection of rich Indian ancient history of Kadha. Its a combination of the most trusted and oldest ingredients like Curcumin (Turmeric), Ginger, Amla, Cinnamon, Clove, Cardamom, Black Pepper and Orange Juice which are been used from more than 3000 years by mankind. Now Enjoy the Indian heritage in a ready to drink format.

#### Indication:

- Boosts immunity
- •Common cold & cough

Pack: Tetrapack of 200 ml