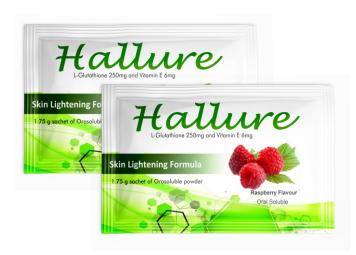

#### **HALLURE**

L - Glutathione 250mg & Vitamin E 6mg

#### **Powerful Antioxidant**

Glutathione plays an important role in protection of cell from the damages of oxidative stress & free radicals. **Indication:** 

- An effective Skin Lightening Formula
  - Helps daily detoxification
  - Reduces Oxidative stress
  - Reduces cell damage
  - Promotes healthy liver function

Pack: 1.75 gm sachet