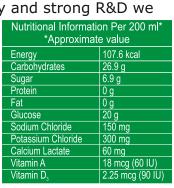

| <b>Nutritional Facts</b> |      |           |  |
|--------------------------|------|-----------|--|
|                          | UNIT | PER 100ml |  |
| Energy                   | Kcal | 53.53     |  |
| Protein                  | g    | 3.88      |  |
| -at                      | g    | 0.05      |  |
| Saturated Fat            | g    | 0.01      |  |
| Jnsaturated Fat          | g    | 0         |  |
| Trans Fat                | g    | 0         |  |
| Cholestrol               | g    | 0         |  |
| OHA                      | mg   | 25        |  |
| Carbohydrate             | g    | 14.8716   |  |
| Sucrose                  | g    | 6.8       |  |
| Sodium Ascorbate         | mg   | 22        |  |
| Viacinamide              | mg   | 13        |  |
| /itamin B5 <sup>#</sup>  | mg   | 0.85      |  |
| /itamin A <sup>#</sup>   | mcg  | 460       |  |
| /itamin D3 <sup>#</sup>  | mcg  | 4.1       |  |
| /itamin B6 <sup>#</sup>  | mg   | 0.4       |  |
| /itamin B12#             | mg   | 0.4       |  |
| /itamin B1 <sup>#</sup>  | mg   | 0.85      |  |
| Copper <sup>s</sup>      | mg   | 0.4       |  |
| Manganese <sup>\$</sup>  | mg   | 0.25      |  |
| Folic Acid <sup>®</sup>  | mg   | 0.25      |  |
| ron <sup>s</sup>         | mg   | 8         |  |
| Calcium <sup>s</sup>     | mg   | 300       |  |
| Sodium <sup>s</sup>      | mg   | 19.4      |  |
| Chloride <sup>s</sup>    | mg   | 30.33     |  |